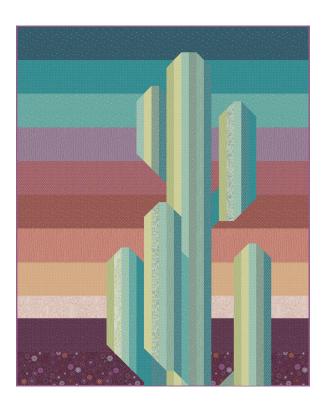

## REVISED CUTTING INSTRUCTIONS

This kit includes yardage for the layout of Saguaro that was originally intended by the designer, Christina Cameli. There is one small difference in a single strip of the cactus surface. Below you will find cutting and sewing notes to match the included fabric.