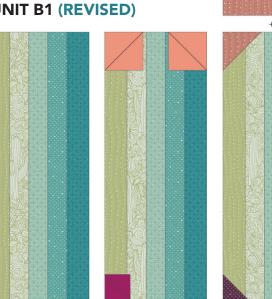

**UNIT B1 (REVISED)** 

## **FABRIC 13 (REVISED)** MASM10020-G

Cut two strips 2" wide. From those strips, cut the following rectangles:

- 29 ¾" x 2"
- 24 ½" x 2"
- 6 ½" x 2"
- 5" x 2"

## FABRIC 19 (NEW) MAS10027-G

Cut one strip 2" wide. From that strip, cut the following rectangle:

- 21 1/2" x 2"

Use this strip in unit B1 on Block B (pattern page 6) in place of the Fabric 13 strip.